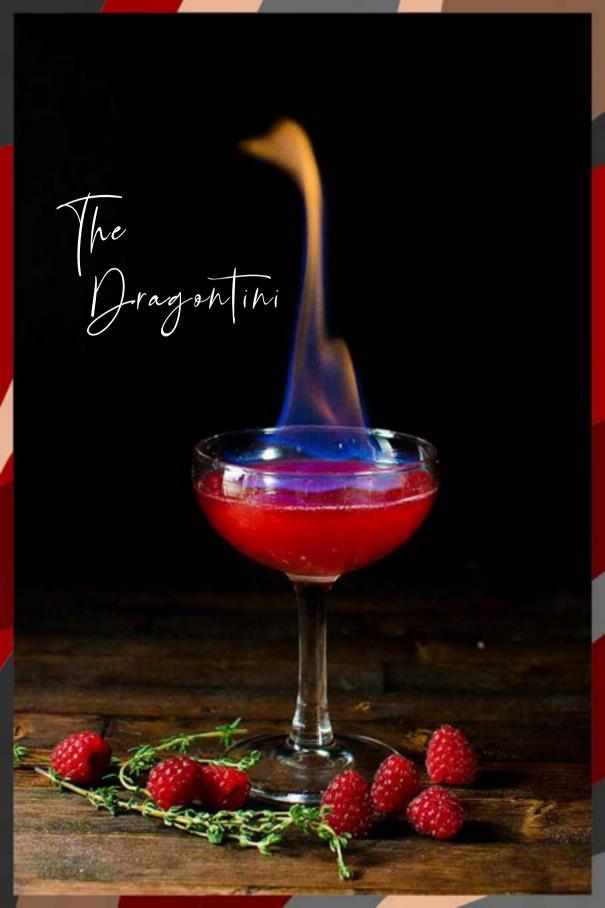

### BAO DOWN BAO-TCHES!

RIINS PER PORTION

| CLUCKY          | STICKY TERRIYAKI FRIED CHICKEN WITH FRESH CUCUMBER, FRESH CHILLI, SPRING ONION AND CORIANDER. SERVED IN A WHITE STEAMED FLUFFY BAO BUN                          | 8.50 |
|-----------------|-----------------------------------------------------------------------------------------------------------------------------------------------------------------|------|
| OPPORTUNATY     | SESAME CRUSTED PAN SEARED TUNA, SERVED WITH AVOCADO, LIME, YUZU, CORIANDER, MINT AND CUCUMBER. SERVED IN A BLACK CHARCOAL FLUFFY BAO BUN                        | 9.50 |
| SHELLFISHNESS   | PANKO COATED PRAWNS, SERVED WITH WHITE CABBAGE.SPRING ONION AND FINISHED WITH TONKATSU SAUCE AND KEWPIE MAYO SERVED IN A WHITE STEAMED FLUFFY BAO BUN           | 9.50 |
| PHILANTHROPIG   | CHOPPED ROASTED PORK IN OUR SWEET STICKY BBQ SAUCE.SERVED WITH CORIANDER, SESAME, SPRING ONION AND CHOPPED CASHEWS SERVED IN A WHITE STEAMED FLUFFY BAO BUN     | 9.00 |
| DEJA MOO        | SLOW COOKED BEEF RIB, SERVED WITH HOME MADE TRUFFLE MAYO. WHITE CABBAGE, CORIANDER AND FINISHED WITH TRUFFLE DUST SERVED IN A WHITE STEAMED FLUFFY BAO BUN      | 9.50 |
| LET SHITTAKE GO | SWEET TERRIYAKI GLAZED SHITTAKE MUSHROOMS SERVED WITH CUCUMBER, CARROT, CORIANDER AND CHOPPED ROASTED CASHEWS SERVED IN A STEAMED FLUFFY BLACK CHARCOAL BAO BUN | 8.50 |