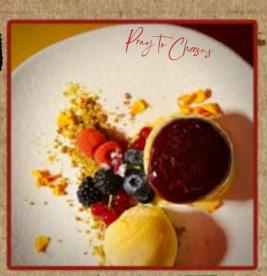

# ARE MADE OF THIS

PRAY TO CHEESUS

VANILLA AND YUZU CHEESECAKE WITH A BERRY COMPOTE, MIXED BERRIES AND CHAMPAGNE SORBET

7.50

LOVE YOU SO MOCHIL

CLASSIC JAPANESE DESSERT. A SELECTION OF FLAVOURED MOCHI: CHOCOLATE WITH HAZELNUT RED BERRIES AND PASSION FRUIT WITH MANGO