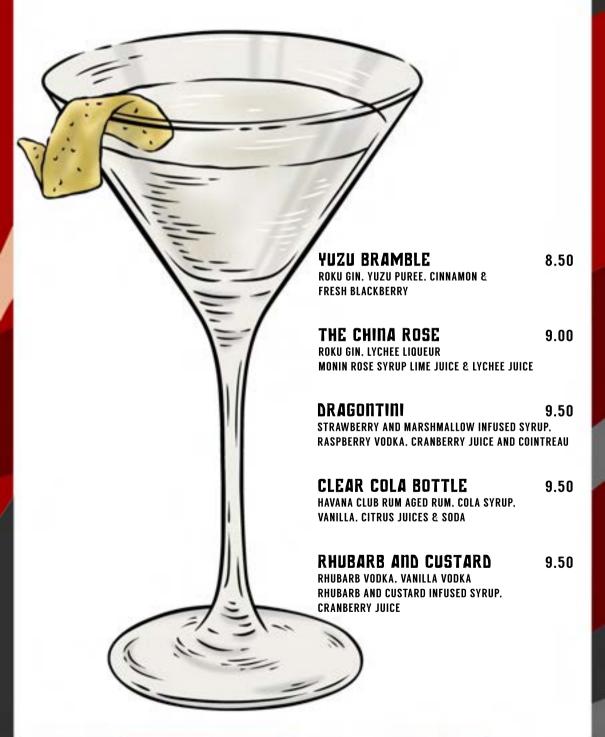

#### COSMOPOLITAN

8.50

ABSOLUT CITRON, COINTREAU, CRANBERRY JUICE & FRESH LIME JUICE PORNSTAR MARTINI

9.50

VANILLA VODKA. PASSOA. PASSIONFRUIT Juice and Puree. Served with a shot of prosecco

#### **PURPLE RAIN**

9.00

ABSOLUT VODKA. HAVANA 3 YEAR RUM. MONIN BLUE CURACAO. CHAMBORD. LEMONADE AND GRENADINE SHORE ESPRESSO RUMTINI

9.00

DEAD MAN'S FINGERS COFFEE RUM. VANILLA SYRUP

#### SEX ON THE BEACH

8.50

ABSOLUT VODKA. ARCHERS PEACH SCHNAPPS. ORANGE JUICE AND CRANBERRY JUICE

FRENCH MARTINI

9.50

VANILLA VODKA, CHAMBORD & PINEAPPLE JUICE

#### PINA COLADA

9.00

DEAD MANS FINGERS COCONUT RUM. COCONUT CREAM AND PINEAPPLE JUICE

JUNE BUG

9.50

MIDORI, BANANA LIQUEUR, MALIBU, PINEAPPLE JUICE & CITRUS JUICES

#### TOKYO ICE TEA

10.50

VODKA, GIN. TEQUILA. RUM. COINTREAU AND MIDORI COMBINED WITH CITRUS JUICES AND TOPPED WITH LEMONADE STRAWBERRY DAIQURI

9.50

HAVANA CLUB 3 YEAR RUM. STRAWBERRY PUREE. STRAWBERRY LIQUEUR. CITRUS JUICES

#### MOJITO

9.50

HAVANA CLUB RUM, SUGAR, LIME, CITRUS JUICES And Soda woo woo

8.50

ABSOLUT VODKA. ARCHERS PEACH SCHNAPPS CRANBERRY JUICE & FRESH LIME

#### OLD FASHIONED

8.50

MIMOSA SUNSET

9.50

MAKERS MARK WHISKEY. SUGAR & ANGOSTURA ORANGE JUICE, PROSECCO AND GRENADINE BITTERS